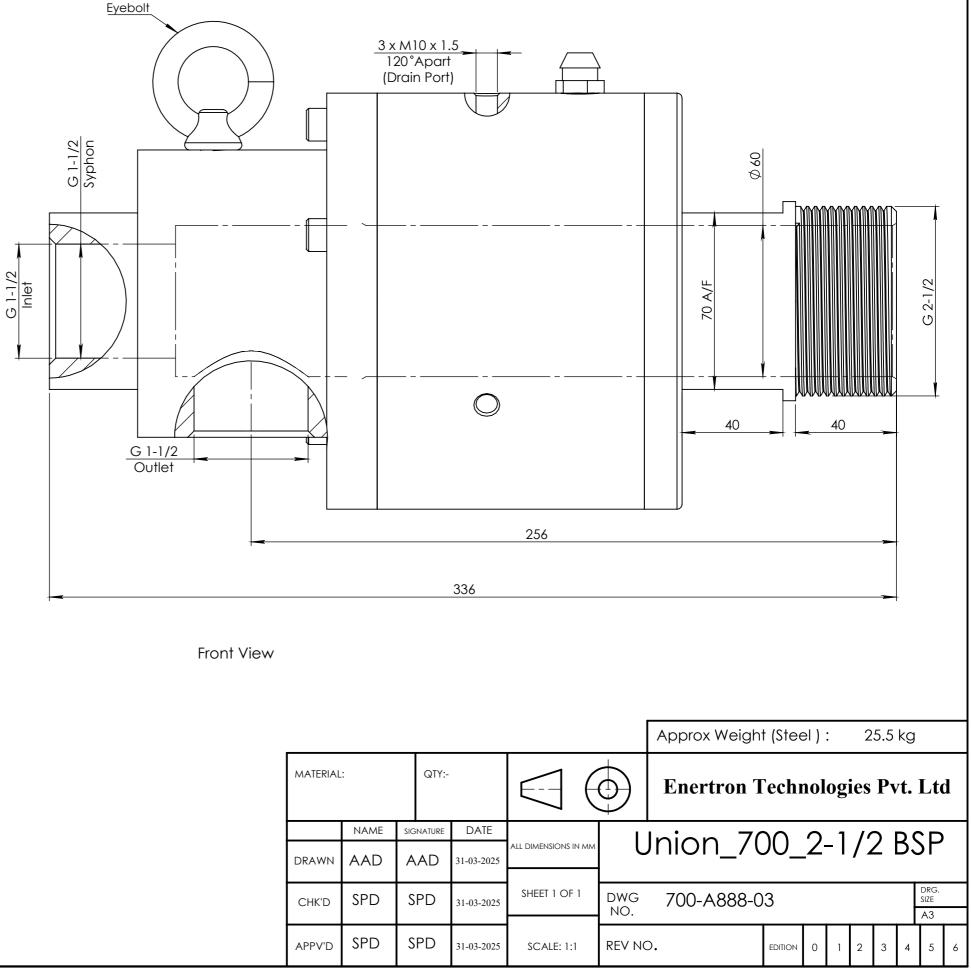

| MATERIAL: |      |                         | QTY:- |            |                      |          |
|-----------|------|-------------------------|-------|------------|----------------------|----------|
|           | NAME | SIGNATURE<br>AAD<br>SPD |       | DATE       | ALL DIMENSIONS IN MM |          |
| DRAWN     | AAD  |                         |       | 31-03-2025 |                      |          |
| CHK'D     | SPD  |                         |       | 31-03-2025 | Sheet 1 of 1         | DW<br>NC |
| APPV'D    | SPD  | SPD                     |       | 31-03-2025 | SCALE: 1:1           | REV      |