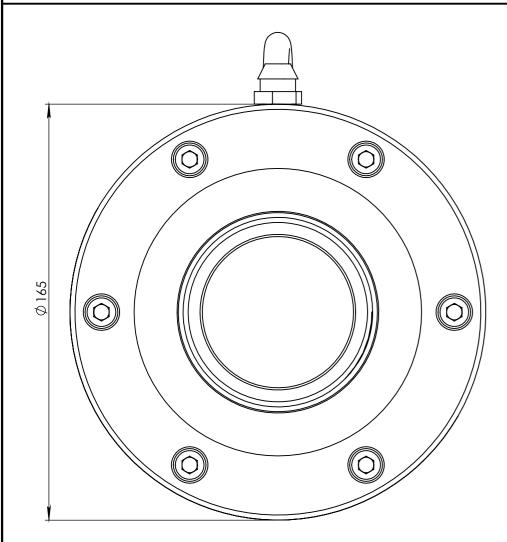

THIS DRAWING IS THE PROPERTY OF ENERTRON TECHNOLOGIES PVT. LTD. AND IS FURNISHED SUBJECT TO RETURN ON DEMAND. ALL OR PART OF THIS DOCUMENT CONTAINS INFORMATION PROPRIETARY TO ENERTRON TECHNOLOGIES PVT.LTD.RECIPIENT AGREES NOT TO DISCLOSE OR REPRODUCE ALL OR PART OF THIS DRAWING OR USE ITS CONTENTS IN ANY WAY DETRIMENTAL TO OWNERS INTEREST.





| MATERIAL: |      |                         | QTY:- |            |                      |          |
|-----------|------|-------------------------|-------|------------|----------------------|----------|
|           | NAME | SIGNATURE<br>AAD<br>SPD |       | DATE       | ALL DIMENSIONS IN MM |          |
| DRAWN     | AAD  |                         |       | 31-03-2025 |                      |          |
| CHK'D     | SPD  |                         |       | 31-03-2025 | Sheet 1 of 1         | DW<br>NC |
| APPV'D    | SPD  | SPD                     |       | 31-03-2025 | SCALE: 1:1           | REV      |