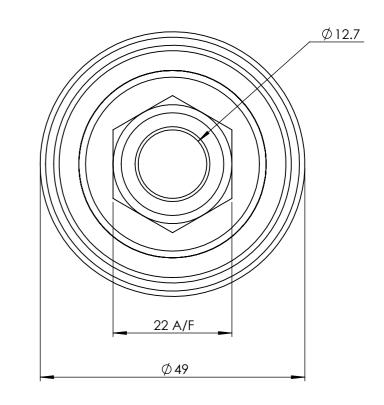

Left Side View

Approx Weight (Steel): 1.5 kg QTY:-MATERIAL: **Enertron Technologies Pvt. Ltd** NAME DATE SIGNATURE Union 610\_1/2" BSP ALL DIMENSIONS IN MM AADAAD DRAWN 24-03-2025 SHEET 1 OF 1 610-44-03 SPD SPD CHK'D 24-03-2025 SPD SPD 24-03-2025 APPV'D REV NO. SCALE: 2:1.4