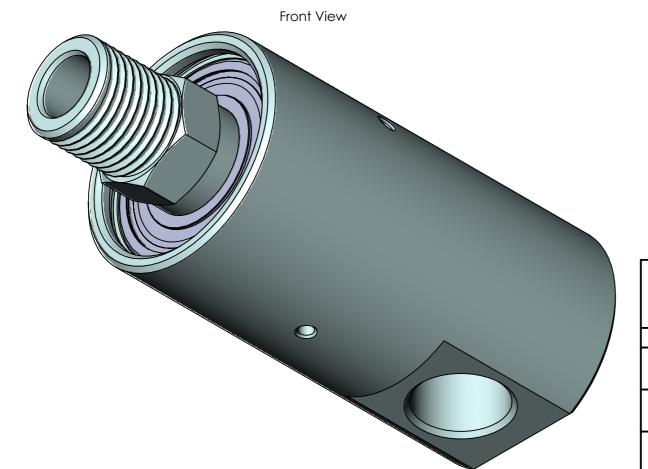

Left Side View

Approx Weight (Steel): 1.5 kg QTY:-MATERIAL: **Enertron Technologies Pvt. Ltd** NAME DATE SIGNATURE Union 610\_1/2" BSP ALL DIMENSIONS IN MM AADAAD DRAWN 24-03-2025 SHEET 1 OF 1 610-44-03 SPD SPD CHK'D 24-03-2025 SPD SPD 24-03-2025 APPV'D REV NO. SCALE: 2:1.4