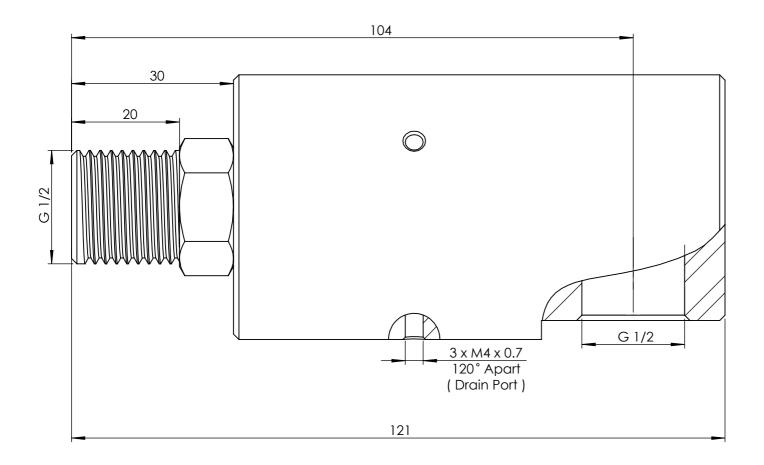

Left Side View

Approx Weight (Steel): 1.5 kg QTY:-MATERIAL: **Enertron Technologies Pvt. Ltd** NAME DATE SIGNATURE Union 610\_1/2" BSP ALL DIMENSIONS IN MM AADAAD DRAWN 24-03-2025 SHEET 1 OF 1 610-44-03 SPD SPD CHK'D 24-03-2025 SPD SPD 24-03-2025 APPV'D REV NO. SCALE: 2:1.4