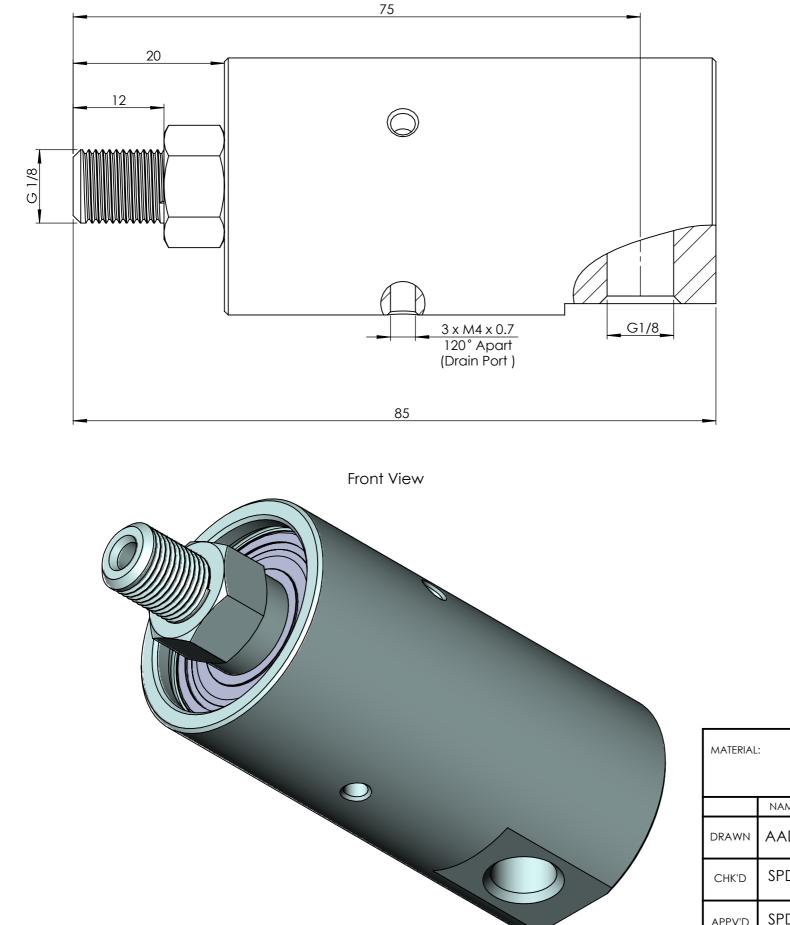

THIS DRAWING IS THE PROPERTY OF ENERTRON TECHNOLOGIES PVT. LTD. AND IS FURNISHED SUBJECT TO RETURN ON DEMAND. ALL OR PART OF THIS DOCUMENT CONTAINS INFORMATION PROPRIETARY TO ENERTRON TECHNOLOGIES PVT.LTD.RECIPIENT AGREES NOT TO DISCLOSE OR REPRODUCE ALL OR PART OF THIS DRAWING OR USE ITS CONTENTS IN ANY WAY DETRIMENTAL TO OWNERS INTEREST.



| $(\bigcirc)$ |                      |            | QTY:-   |     |      | MATERIAL |
|--------------|----------------------|------------|---------|-----|------|----------|
|              |                      | DATE       | GNATURE | SIG | NAME |          |
| Λ            | ALL DIMENSIONS IN MM | 22-03-2025 | AD      | A   | AAD  | DRAWN    |
|              | Sheet 1 of 1         | 22-03-2025 | SPD     |     | SPD  | CHK'D    |
| RE۱          | SCALE: 2:1           | 22-03-2025 | SPD     | s   | SPD  | APPV'D   |