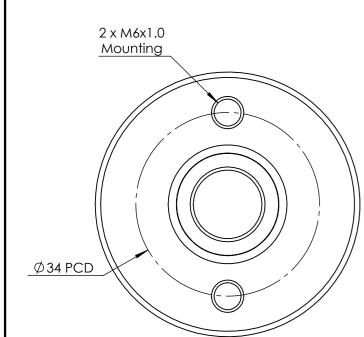

Right Side View

Font View

| , |           |      |                         |       |            |                      |          |  |
|---|-----------|------|-------------------------|-------|------------|----------------------|----------|--|
|   | MATERIAL: |      |                         | QTY:- |            |                      |          |  |
|   |           | NAME | SIGNATURE<br>AAD<br>SPD |       | DATE       | ALL DIMENSIONS IN MM |          |  |
|   | DRAWN     | AAD  |                         |       | 20-03-2025 |                      |          |  |
|   | CHK'D     | SPD  |                         |       | 20-03-2025 | Sheet 1 of 1         | DW<br>NC |  |
|   | APPV'D    | SPD  | SPD                     |       | 20-03-2025 | SCALE: 2:1.5         | RE۱      |  |