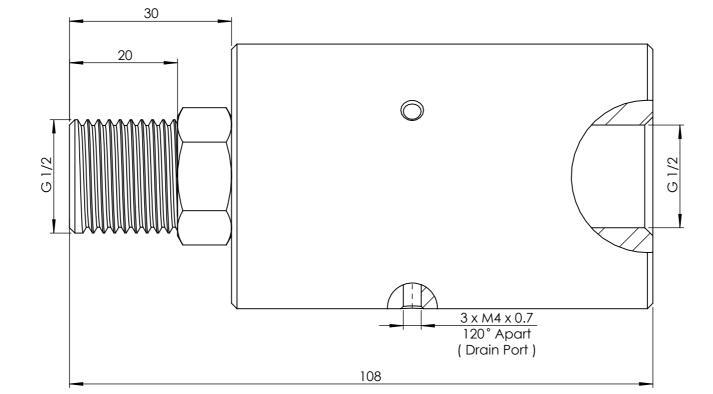

Right Side View

Font View

| , |           |      |                         |       |            |                      |          |  |
|---|-----------|------|-------------------------|-------|------------|----------------------|----------|--|
|   | MATERIAL: |      |                         | QTY:- |            |                      |          |  |
|   |           | NAME | SIGNATURE<br>AAD<br>SPD |       | DATE       | ALL DIMENSIONS IN MM |          |  |
|   | DRAWN     | AAD  |                         |       | 20-03-2025 |                      |          |  |
|   | CHK'D     | SPD  |                         |       | 20-03-2025 | Sheet 1 of 1         | DW<br>NC |  |
|   | APPV'D    | SPD  | SPD                     |       | 20-03-2025 | SCALE: 2:1.5         | RE۱      |  |