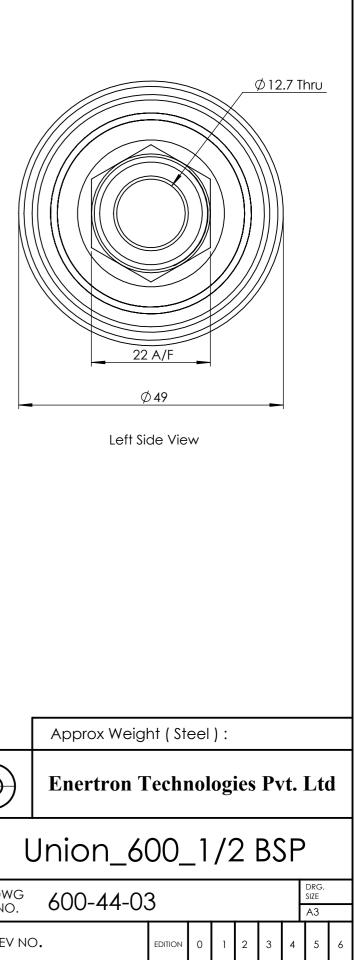

Right Side View

Font View

| , |           |      |                         |       |            |                      |          |  |
|---|-----------|------|-------------------------|-------|------------|----------------------|----------|--|
|   | MATERIAL: |      |                         | QTY:- |            |                      |          |  |
|   |           | NAME | SIGNATURE<br>AAD<br>SPD |       | DATE       | ALL DIMENSIONS IN MM |          |  |
|   | DRAWN     | AAD  |                         |       | 20-03-2025 |                      |          |  |
|   | CHK'D     | SPD  |                         |       | 20-03-2025 | Sheet 1 of 1         | DW<br>NC |  |
|   | APPV'D    | SPD  | SPD                     |       | 20-03-2025 | SCALE: 2:1.5         | RE۱      |  |