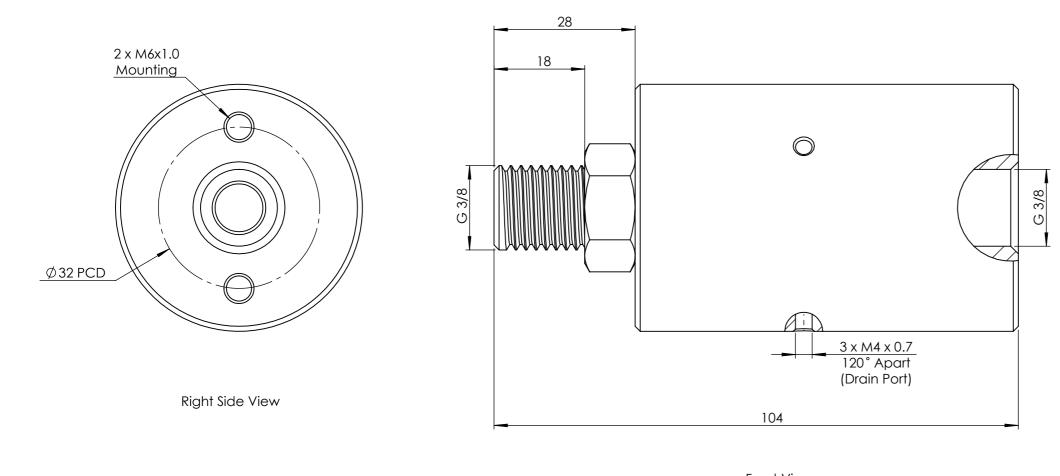

Front View

Approx Weight (Steel): 1 kg QTY:-MATERIAL: **Enertron Technologies Pvt. Ltd** NAME DATE SIGNATURE Union\_600\_3/8 BSP ALL DIMENSIONS IN MM AAD AAD DRAWN 20-03-2025 SHEET 1 OF 1 600-33-03 SPD SPD CHK'D 20-03-2025 SPD SPD APPV'D REV NO. 20-03-2025 SCALE: 2:1.5