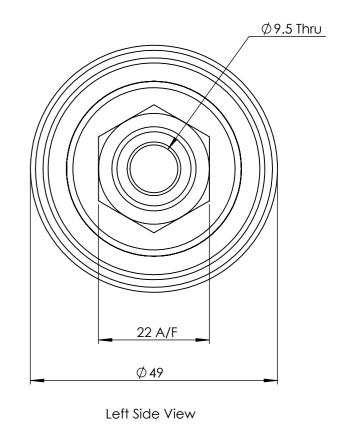

Front View

Approx Weight (Steel): 1 kg QTY:-MATERIAL: **Enertron Technologies Pvt. Ltd** NAME DATE SIGNATURE Union\_600\_3/8 BSP ALL DIMENSIONS IN MM AAD AAD DRAWN 20-03-2025 SHEET 1 OF 1 600-33-03 SPD SPD CHK'D 20-03-2025 SPD SPD APPV'D REV NO. 20-03-2025 SCALE: 2:1.5