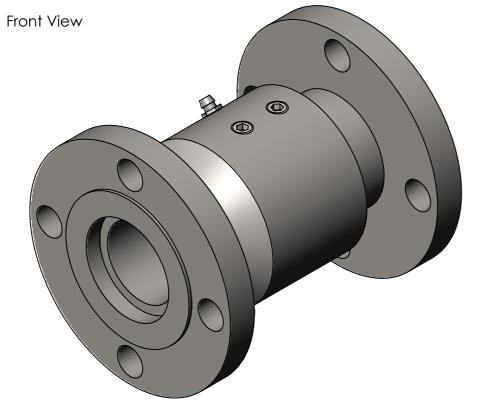

Left Side View

|           |           |     |        |            | Approx Weight (Steel): 8.5 kg |                |                            |                                |   |   |   |   |   |   |   |  |
|-----------|-----------|-----|--------|------------|-------------------------------|----------------|----------------------------|--------------------------------|---|---|---|---|---|---|---|--|
| MATERIAL: |           |     | QTY:-  |            |                               |                | Enertron T                 | Enertron Technologies Pvt. Ltd |   |   |   |   |   |   |   |  |
|           | NAME      | SIG | NATURE | DATE       |                               |                |                            |                                |   |   |   |   |   |   |   |  |
| DRAWN     | AAD       | A   | AD     | 10-04-2025 | ALL DIMENSIONS IN MM          | 1200_2 Inch_SO |                            |                                |   |   |   |   |   |   |   |  |
| CIIKID    | CHK'D SPD |     | PD     | 10-04-2025 | SHEET 1 OF 1                  | DWG            | DWG 1200-2-03 DRG. SIZE A3 |                                |   |   |   |   |   |   |   |  |
| CHKD      |           |     | יטי    |            |                               |                |                            |                                |   |   |   |   |   |   |   |  |
| APPV'D    | SPD       | SPD |        | 10-04-2025 | SCALE: 1:1.5                  | REV NO         | ).                         | EDITION                        | 0 | 1 | 2 | 3 | 4 | 5 | 6 |  |