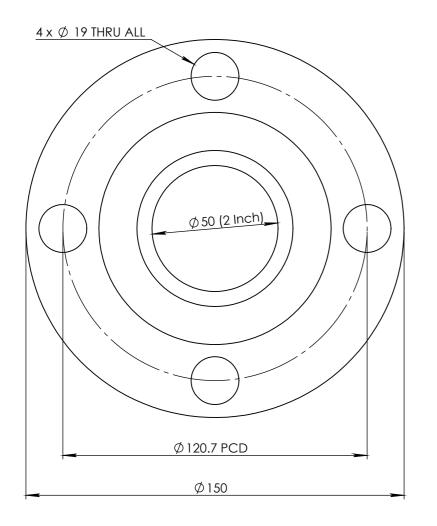

Left Side View

|           |           |     |        |            | Approx Weight (Steel): 8.5 kg |                |                            |                                |   |   |   |   |   |   |   |  |
|-----------|-----------|-----|--------|------------|-------------------------------|----------------|----------------------------|--------------------------------|---|---|---|---|---|---|---|--|
| MATERIAL: |           |     | QTY:-  |            |                               |                | Enertron T                 | Enertron Technologies Pvt. Ltd |   |   |   |   |   |   |   |  |
|           | NAME      | SIG | NATURE | DATE       |                               |                |                            |                                |   |   |   |   |   |   |   |  |
| DRAWN     | AAD       | A   | AD     | 10-04-2025 | ALL DIMENSIONS IN MM          | 1200_2 Inch_SO |                            |                                |   |   |   |   |   |   |   |  |
| CIIKID    | CHK'D SPD |     | PD     | 10-04-2025 | SHEET 1 OF 1                  | DWG            | DWG 1200-2-03 DRG. SIZE A3 |                                |   |   |   |   |   |   |   |  |
| CHKD      |           |     | יטי    |            |                               |                |                            |                                |   |   |   |   |   |   |   |  |
| APPV'D    | SPD       | SPD |        | 10-04-2025 | SCALE: 1:1.5                  | REV NO         | ).                         | EDITION                        | 0 | 1 | 2 | 3 | 4 | 5 | 6 |  |