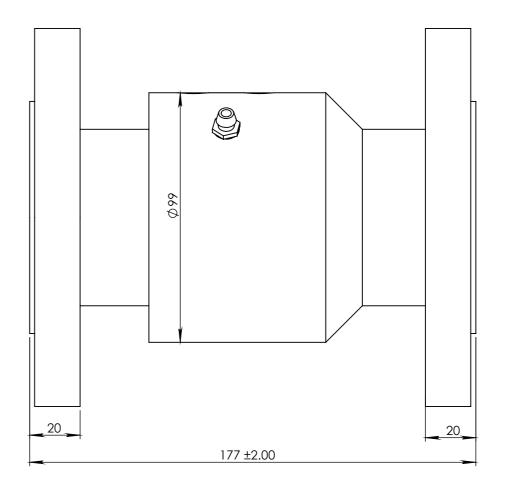

Left Side View

|           |           |     |        |            | Approx Weight (Steel): 8.5 kg |                |                            |                                |   |   |   |   |   |   |   |  |
|-----------|-----------|-----|--------|------------|-------------------------------|----------------|----------------------------|--------------------------------|---|---|---|---|---|---|---|--|
| MATERIAL: |           |     | QTY:-  |            |                               |                | Enertron T                 | Enertron Technologies Pvt. Ltd |   |   |   |   |   |   |   |  |
|           | NAME      | SIG | NATURE | DATE       |                               |                |                            |                                |   |   |   |   |   |   |   |  |
| DRAWN     | AAD       | A   | AD     | 10-04-2025 | ALL DIMENSIONS IN MM          | 1200_2 Inch_SO |                            |                                |   |   |   |   |   |   |   |  |
| CIIKID    | CHK'D SPD |     | PD     | 10-04-2025 | SHEET 1 OF 1                  | DWG            | DWG 1200-2-03 DRG. SIZE A3 |                                |   |   |   |   |   |   |   |  |
| CHKD      |           |     | יטי    |            |                               |                |                            |                                |   |   |   |   |   |   |   |  |
| APPV'D    | SPD       | SPD |        | 10-04-2025 | SCALE: 1:1.5                  | REV NO         | ).                         | EDITION                        | 0 | 1 | 2 | 3 | 4 | 5 | 6 |  |