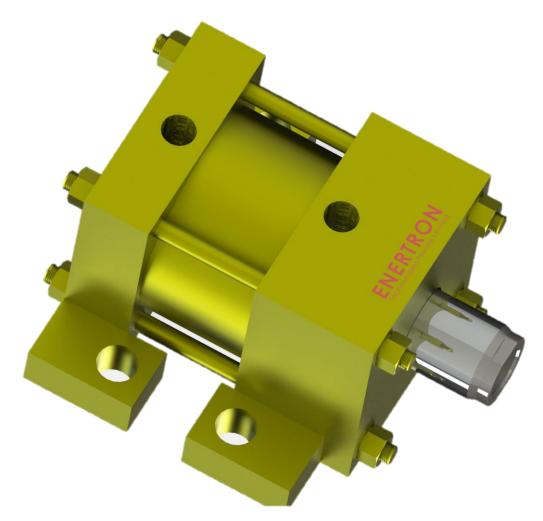

**Hydraulic Cylinder** 

## **Hydraulic Cylinder Specifications:**

Pressure : Upto 700 bar

Bore : 25 to 300 mm

Stroke : Upto 3 metres

Cylinder Type : (1) Tie rod construction

(2) Welded construction

Mounting Type : (1) Flange mounting

(2) Eye bracket mounting

(3) Clevis mounting

(4) Trunnion mounting

(5) Foot mounting