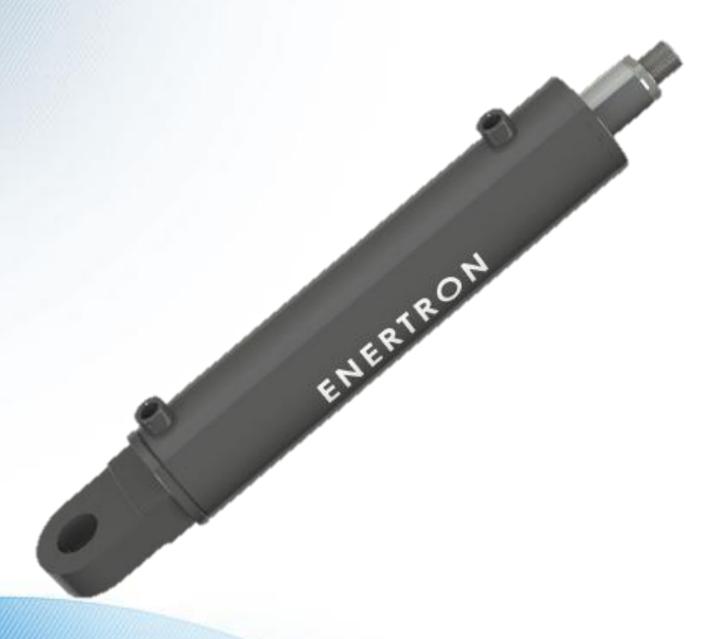

**Hydraulic Cylinder** 

## **Hydraulic Cylinder Specifications:**

Pressure : Upto 700 bar

Bore : 25 to 300 mm

Stroke : Upto 3 metres

Cylinder Type : (1) Tie rod construction

(2) Welded construction

Mounting Type : (1) Flange mounting

(2) Eye bracket mounting

(3) Clevis mounting

(4) Trunnion mounting

(5) Foot mounting